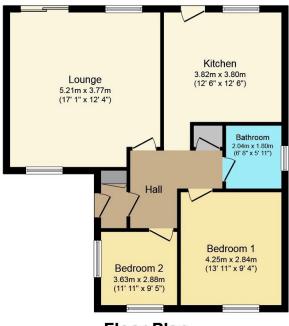

## **Key Features**

- · Detached bungalow
- · Sea views
- Garage
- Convenient for town
- · EPC rating D

- · No forward chain
- Two bedrooms
- · Well stocked gardens
- Freehold
- · Council tax band D

Floor Plan

Floor area 69.5 sq.m. (748 sq.ft.) approx

Total floor area 69.5 sq.m. (748 sq.ft.) approx

This plan is for illustration purposes only and may not be representative of the property. Plan not to scale.

Powered by audioagent.com